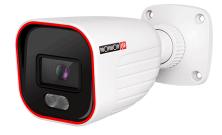

## **BSV-320AR-36**

#### 2MP 24/7 Full-Color Fixed Lens Small Bullet Camera

The rainbow camera series is equipped with super light-sensitive sensors that allow the camera to provide a color image throughout the day. When the ambient light is insufficient, the camera will turn on the integral lighting, allowing it to continue providing a full-color image. Featuring 4in1 technology, the camera is ideal for Plug & Play over existing analog infrastructure. With its outstanding performance, reliability, and affordable price, the BSV-320AR-36 camera is the perfect solution for basic installations.