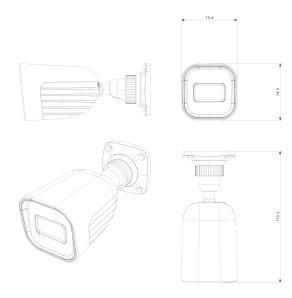

## **DIMENSIONS**

| Housing          |                                   |
|------------------|-----------------------------------|
| Illumination     | 20m (2 High-Power White LED)      |
| Bracket          | 3-Axis Bracket                    |
| Protection Rate  | IP67                              |
| Dimensions       | 172.2*73.4*74.5mm                 |
| Weight (gross)   | ~475g                             |
| Power            | DC12V/300mA                       |
| Work Environment | -30°C ~ 50°C , 10% ~ 90% humidity |