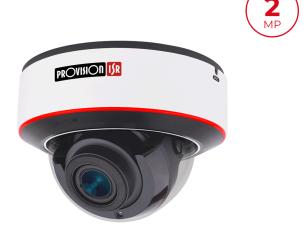

## DAI-320AU-VF

### 40m IR 2MP Vari-Focal Lens Large Anti-Vandal Dome Camera

Equipped with a 2.8-12mm lens, this 2MP anti vandal camera combines Ultra-low light capabilities, True WDR and varifocal lens making it ideal for complicated scenes and low light scenarios. This camera is designed to monitor high-security areas (such as banks, hotels, chain stores and more) and to capture crimes in the act, with full confidence that the camera is protected against vandalism attempts. The vandal-proof IK10 protection makes it extremely hard to sabotage.

#### **MAIN FEATURES**

- DAI-320AU-VF 40m IR 2MP Vari-Focal Lens Large Anti-Vandal Dome Camera
- Sensor: 1/2.9" 2MP Sensor
- Selectable Output: 2MP: 1920×1080 AHD/TVI/CVI 1MP: 1280×720 AHD/TVI/CVI CVBS: 700TVL
- Lens: 2.8-12mm Mega-Pixel Vari-Focal (88°-33°)
- True Day&Night-ICR
- True WDR (120dB)