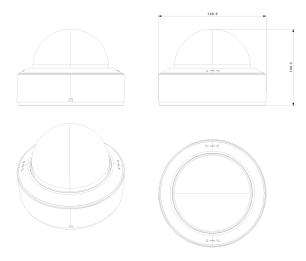

# **DIMENSIONS**

# **DAI-320AU-VF**

| Video Output       | 2MP AHD/TVI/CVI/CVBS (Selectable) |
|--------------------|-----------------------------------|
| Audio Connectivity | N/A                               |

| Housing          |                                   |
|------------------|-----------------------------------|
| Illumination     | 40m (3 High-Power IR LED)         |
| Bracket          | 3-Axis Bracket                    |
| Protection Rate  | IP67, IK10                        |
| Dimensions       | Ф140.9*100.3mm                    |
| Weight (gross)   | 830g                              |
| Power            | DC12V/660mA                       |
| Work Environment | -30°C ~ 50°C , 10% ~ 90% humidity |