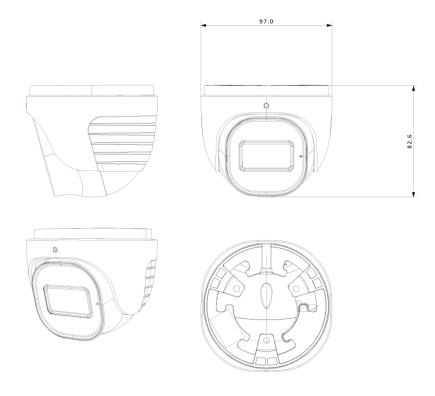

# **DIMENSIONS**

| Housing          |                                   |
|------------------|-----------------------------------|
| Illumination     | 20m (1 High-Power IR LED)         |
| Bracket          | 3-Axis Bracket                    |
| Protection Rate  | IP67                              |
| Dimensions       | Ф97*82.6mm                        |
| Weight (gross)   | 485g                              |
| Power            | DC12V/270mA                       |
| Work Environment | -30°C ~ 50°C , 10% ~ 90% humidity |