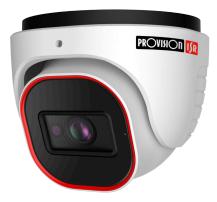

# **DI-320A-28**

### 20m IR 2MP Fixed Lens Small Dome/Turret Camera

Equipped with a 2.8mm fixed lens, this 2MP dome/turret camera is designed for short distance surveillance systems (up to 20m) for both indoor and outdoor scenarios. Featuring 4in1 technology selectable by a protected dipswitch the camera is ideal for Plug & Play over existing analog infrastructure.

### **MAIN FEATURES**

- DI-320A-28 20m IR 2MP Fixed Lens Small Dome/Turret Camera
- Sensor: 1/2.9" 2MP Sensor
- Selectable Output: 2MP: 1920×1080 AHD/TVI/CVI 1MP:

1280×720 AHD/TVI/CVI CVBS: 700TVL

- Lens: 2.8mm Mega-Pixel Fixed (88°)
- True Day&Night-ICR