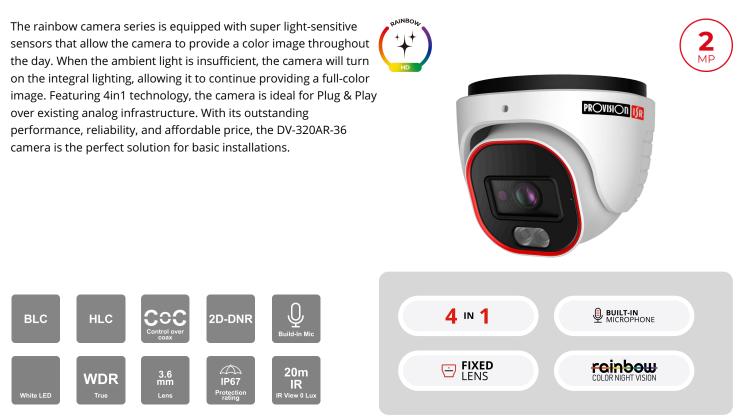

#### 2MP 24/7 Full-Color Fixed Lens Small Dome/Turret Camera

#### **MAIN FEATURES**

- DV-320AR-36 2MP 24/7 Full-Color Fixed Lens Small Dome/Turret Camera
- Sensor: 1/2.8" 5MP Sensor
- Selectable Output: 2MP: 1920×1080 AHD/TVI/CVI 1MP:
- 1280×720 AHD/TVI/CVI CVBS: 1000TVL
- Lens: 3.6mm Mega-Pixel Fixed (84.6°)
- 24/7 Full-Color Day Mode
- Digital WDR

- 2D-DNR/Digital WDR/HLC/BLC
- Illumination: 20m (2 High-Power White LED)
- IP67
- Weight: ~450g
- Power: DC12V/300mA

https://provision-isr.com