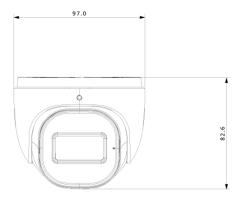

# DV-320AR-36

| Connectivity       |                                                              |
|--------------------|--------------------------------------------------------------|
| Video Output       | 2MP / 1MP (Selected by OSD Menu) AHD/TVI/CVI/CVBS + PAL/NTSC |
| Audio Connectivity | Built-in Microphone                                          |
| Housing            |                                                              |
| Illumination       | 20m (2 High-Power White LED)                                 |
| Bracket            | 3-Axis Bracket                                               |
| Protection Rate    | IP67                                                         |
| Dimensions         | Ø97mm×82.6mm                                                 |
| Weight (gross)     | ~450g                                                        |
| Power              | DC12V/300mA                                                  |
| Work Environment   | -30°C ~ 50°C , 10% ~ 90% humidity                            |

### DIMENSIONS