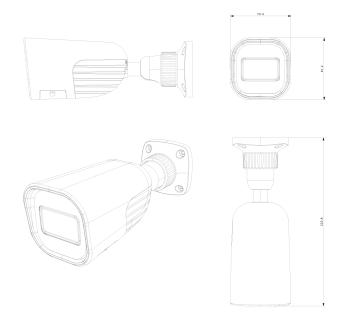

----------------------------------------|
| Video Output       | 2MP / 1MP (Selected by OSD Menu) AHD/TVI/CVI/CVBS + PAL/NTSC (Selected by DIP Switch) |
| Audio Connectivity | N/A                                                                                   |

| Housing          |                                   |
|------------------|-----------------------------------|
| Illumination     | 40m (2 High-Power IR LED)         |
| Bracket          | 3-Axis Bracket                    |
| Protection Rate  | IP67                              |
| Dimensions       | 220.8*79.4*81.2mm                 |
| Weight (gross)   | 700g                              |
| Power            | DC12V/560mA                       |
| Work Environment | -30°C ~ 50°C , 10% ~ 90% humidity |



## **DIMENSIONS**