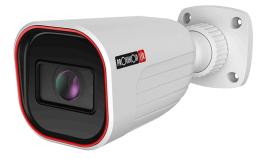

## 14-320A-VF

#### 40m IR 2MP Vari-Focal Lens Medium Bullet Camera

Equipped with a 2.8-12mm Vari-Focal lens, this 2MP bullet camera is designed for medium-distance surveillance systems (up to 40m) for indoor and outdoor scenarios. Featuring 4in1 technology selectable by a protected dipswitch, the camera is ideal for Plug & Play over existing analog infrastructure.

#### **MAIN FEATURES**

- I4-320A-VF 40m IR 2MP Vari-Focal Lens Medium Bullet Camera
- Sensor: 1/2.9" 2MP Sensor
- Selectable Output: 2MP: 1920×1080 AHD/TVI/CVI 1MP:
- 1280×720 AHD/TVI/CVI CVBS: 700TVL
  Lens: 2.8-12mm Mega-Pixel Vari-Focal (88°-33°)
- True Day&Night-ICR